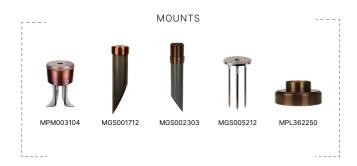

#### MOUNTS

| MGS001712 | Ground Stake w/ 3-1/4" Brass Cap |
|-----------|----------------------------------|
| MGS005212 | 12" Trident Spike                |
| MJB002303 | 3" Junction Box w/ PVC Stake     |
| MPM003104 | Concrete Pedestal Mount          |
| MGS002303 | 3" Junction Box w/ PVC Stake     |
| MPL362250 | Leveling Pedestal                |