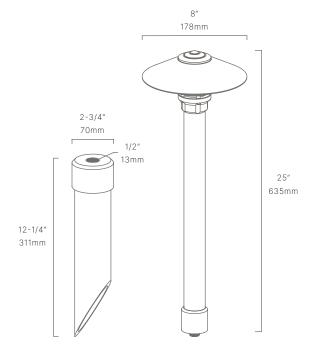

#### CONFIGURATOR:

| FIXTURE DIMENSIONS | W8" x H25"                         |
|--------------------|------------------------------------|
| LIGHT SOURCE       | Integrated LED                     |
| COLOR TEMPERATURES | 2700K, 3000K                       |
| WATTAGES           | 10W, 15W                           |
| CRI (RA)           | 80 CRI                             |
| VOLTAGE            | 12V                                |
| DELIVERED LUMENS   | 332Im (3000K)                      |
| DIMMABLE           | Yes, Dim to <10% via Transformer   |
| DRIVER             | Yes, 12V Integral Constant Current |
| TRANSFORMER        | No, 12V AC/DC Transformer Required |
| MOUNT              | Yes, Included 1/2" NPS Adapter     |
| GROUND STAKE       | Yes, Included MGS001612            |
| FINISH             | Included Natural                   |
| MATERIAL           | Brass & Copper                     |
| WIRE LENGTH        | 24"                                |
| LOCATION           | Exterior Wet                       |
| CERTIFICATIONS     | UL, IP66, IP67, Dark Sky           |