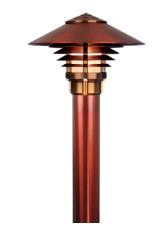

#### BLD650225

The Artemis series of LED Bollards is the latest addition to our growing line of innovative and exquisite area light luminaires. Ideal for illuminating small pathways, small driveways, and intimate outdoor spaces.

- Field Serviceable LED module
- •Solid brass and copper construction
- •Ideal for small pathways and small driveways