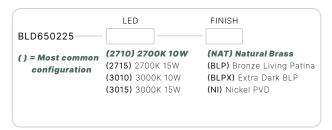

#### BLD650225

The Artemis series of LED Bollards is the latest addition to our growing line of innovative and exquisite area light luminaires. Ideal for illuminating small pathways, small driveways, and intimate outdoor spaces.

#### CONFIGURATOR:

| FIXTURE DIMENSIONS | W8" x H25"                         |
|--------------------|------------------------------------|
| LIGHT SOURCE       | Integrated LED                     |
| COLOR TEMPERATURES | 2700K, 3000K                       |
| WATTAGES           | 10W, 15W                           |
| CRI (RA)           | 80 CRI                             |
| VOLTAGE            | 12V                                |
| DELIVERED LUMENS   | 332Im (3000K)                      |
| DIMMABLE           | Yes, Dim to <10% via Transformer   |
| DRIVER             | Yes, 12V Integral Constant Current |
| TRANSFORMER        | No, 12V AC/DC Transformer Required |
| MOUNT              | Yes, Included 1/2" NPS Adapter     |
| GROUND STAKE       | Yes, Included MGS001612            |
| FINISH             | Included Natural                   |
| MATERIAL           | Brass & Copper                     |
| WIRE LENGTH        | 24"                                |
| LOCATION           | Exterior Wet                       |
| CERTIFICATIONS     | UL, IP66, IP67, Dark Sky           |

#### AVAILABLE FINISHES:

NAT Natural Brass/ Copper

Bronze Living
Patina

BLPX Extra Dark Bronze Living Patina

NI Nickel PVD